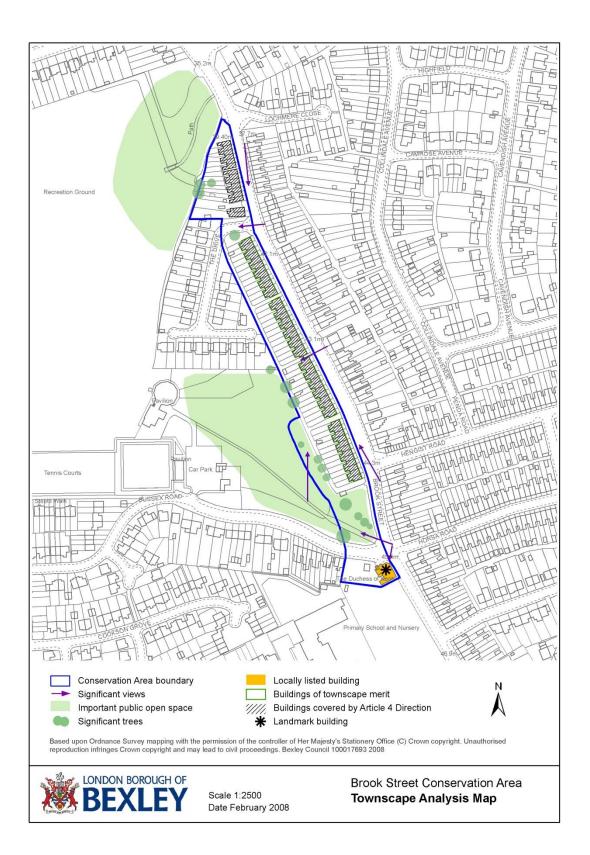

## Article 4(2) Direction Brook Street Conservation Area

Properties within the Brook Street Conservation Area covered by this Direction are as follows:

## 153-247(odd) and 259-283(odd) Brook Street, Northumberland Heath, Erith.

Brings within Council control works of enlargement, improvement or alteration to a dwelling-house or gate, fence, wall or other means of enclosure fronting Brook Street or (in the case of No.247) The Drive, works to alter or remove a chimney on a dwelling house and painting of any part of the exterior apart from door, doorframe, window, downpipe or eaves boarding which fronts a highway. The total or partial demolition of any gate, fence, wall or other means of enclosure fronting a highway is also controlled.

## 255 and 257 Brook Street, Northumberland Heath, Erith.

Brings within Council control works of enlargement, improvement or alteration to a dwelling-house or gate, fence, wall or other means of enclosure fronting Brook Street or (in the case of No.255) The Drive, works to alter or remove a chimney on a dwelling house, and the provision or alteration of an ancillary building or a hard surface in a location fronting Brook Street or (in the case of No.255) The Drive.

Properties covered by the Article 4 Direction shown on the Townscape Analysis Map: