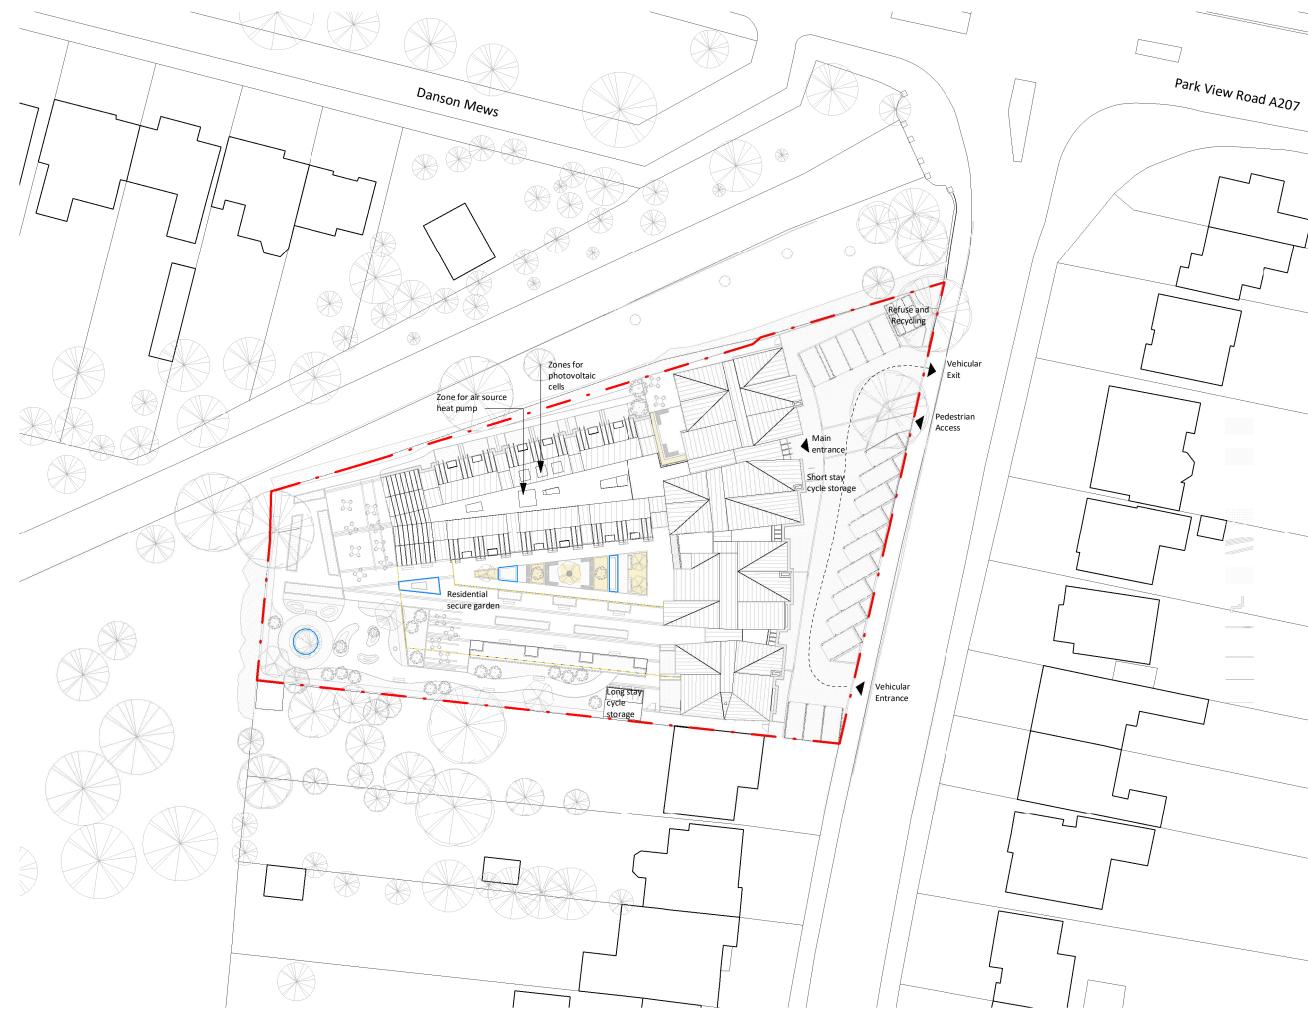

## **Proposed Site Plan**

The use of this data by the recipient acts as an agreement of the following statements. Do not use this data if you do not agree with any of the following statements:-

All drawings are based upon site information supplied by third parties and as such their accuracy cannot be guaranteed. All features are approximate and subject to clarification by a detailed topographical survey, statutory service enquiries and confirmation of the legal boundaries.

Do not scale the drawing. Use figured dimensions in all cases. Check all dimensions on site. Report any discrepancies in writing to Ryder before proceeding.

----

| Amei | ndment                                                                  |       |         |            |
|------|-------------------------------------------------------------------------|-------|---------|------------|
| Rev. | Description                                                             | Drawn | Checked | Date       |
| P1   | Revision 1                                                              | HBR   |         | 05/06/2019 |
| P2   | Plans shifted in response to<br>arboriculture survey                    | HBR   |         | 19/07/2019 |
| P3   | Internal layout updated in line<br>with client's comments               | HBR   |         | 14/08/2019 |
| P4   | Internal layout adjusted in line<br>with meeting comments<br>15/08/2019 | HBR   |         | 27/08/2019 |
| P5   | Refuse store adjusted                                                   | HBR   |         | 17/09/2019 |
| P6   | Revised Plans Site Boundary<br>Amended                                  | MWI   | HBR     | 30/03/2020 |
| P7   | Additional updates following<br>consultation                            | HBR   | RFR     | 13/10/2020 |