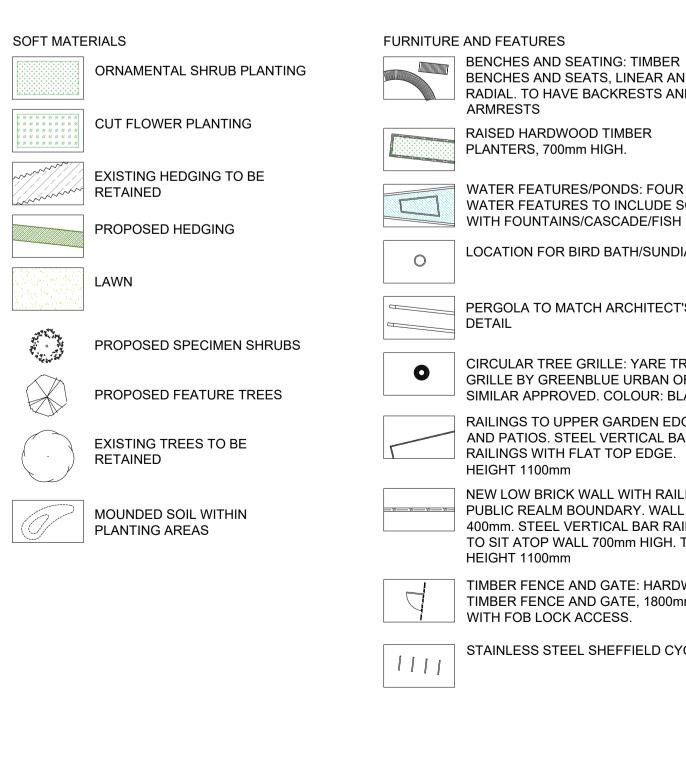

| GENERAL A                             | ARRANGEMENT PLANS 1:200                                                                                                                                                                 |  |  |  |  |  |  |  |
|---------------------------------------|-----------------------------------------------------------------------------------------------------------------------------------------------------------------------------------------|--|--|--|--|--|--|--|
| · · · · · · · · · · · · · · · · · · · | APPLICATION SITE BOUNDARY                                                                                                                                                               |  |  |  |  |  |  |  |
| SURFACE MATERIALS                     |                                                                                                                                                                                         |  |  |  |  |  |  |  |
| P01                                   | CONCRETE PERMEABLE PAVING TO VEHICULAR<br>AREAS AND PARKING BAYS : MARSHALLS TEGULA<br>PRIORA OR SIMILAR APPROVED. SIZE: 240x160x80mm.<br>COLOUR: TRADITIONAL. BOND: HERRINGBONE        |  |  |  |  |  |  |  |
| P02                                   | CONCRETE PERMEABLE PAVING TO PEDESTRIAN<br>ENTRANCE : MARSHALLS TEGULA PRIORA OR SIMILAR<br>APPROVED. SIZE: 240x160x60/80mm. COLOUR:<br>PENNANT GREY. BOND: HERRINGBONE                 |  |  |  |  |  |  |  |
| <b>P03</b>                            | CONCRETE PERMEABLE PAVING TO GARDENS:<br>MARSHALLS TEGULA PRIORA OR SIMILAR APPROVED.<br>SIZE: 240/160x160x60mm. COLOUR: HARVEST. BOND:<br>STRETCHER                                    |  |  |  |  |  |  |  |
| P04                                   | CONCRETE PERMEABLE PAVING TO PRIVATE PATIOS:<br>MARSHALLS PRIORA FLAG OR SIMILAR APPROVED.<br>SIZE: 400x400x65mm. COLOUR: NATURAL. BOND:<br>STACK                                       |  |  |  |  |  |  |  |
|                                       | FEATURE BANDING: CONCRETE PERMEABLE PAVING<br>MARSHALLS TEGULA PRIORA OR SIMILAR APPROVED.<br>SIZE: 160x160x60mm. COLOUR: PENNANT GREY. BOND:<br>STRETCHER COURSE IN TWO OR FOUR ROWS   |  |  |  |  |  |  |  |
| P05                                   | PERMEABLE SURFACE TO SUNKEN GARDEN AND<br>AROUND WATER FEATURE: BREEDON SELF BINDING<br>GRAVEL OR SIMILAR APPROVED. COLOUR: GOLDEN<br>AMBER                                             |  |  |  |  |  |  |  |
|                                       | GRAVEL MAINTENANCE PATH. BUFF FLINT GRAVEL BY<br>CED OR SIMILAR APPROVED. 20mm NOMINAL<br>PARTICLE SIZE. LAID TO A DEPTH OF 150mm                                                       |  |  |  |  |  |  |  |
|                                       | RAISED KERB: CONSERVATION KERB BY MARSHALLS<br>OR SIMILAR APPROVED. SIZE: 145x255x915mm.<br>COLOUR: SILVER GREY. LAID WITH 125mm UPSTAND.<br>DROP KERBS PROVIDED AT FLUSH ACCESS POINTS |  |  |  |  |  |  |  |
|                                       | FLUSH KERB: CONSERVATION KERB BY MARSHALLS<br>OR SIMILAR APPROVED. SIZE: 145x255x915mm.<br>COLOUR: SILVER GREY. LAID FLUSH                                                              |  |  |  |  |  |  |  |
|                                       | FLUSH KERB: FLAT TOP EDGING BY MARSHALLS OR<br>SIMILAR APPROVED. SIZE: 50x150x914mm. COLOUR:<br>STANDARD GREY. LAID FLUSH                                                               |  |  |  |  |  |  |  |
|                                       | EDGING: BORDERLINE LANDSCAPE EDGING BY KINLEY<br>OR SIMILAR APPROVED. SIZE: 150x3mm. COLOUR:<br>POWDERCOATED BROWN.                                                                     |  |  |  |  |  |  |  |

KEY

BENCHES AND SEATING: TIMBER BENCHES AND SEATS, LINEAR AND RADIAL. TO HAVE BACKRESTS AND

RAISED HARDWOOD TIMBER

WATER FEATURES/PONDS: FOUR WATER FEATURES TO INCLUDE SOME WITH FOUNTAINS/CASCADE/FISH POND

LOCATION FOR BIRD BATH/SUNDIAL

PERGOLA TO MATCH ARCHITECT'S

CIRCULAR TREE GRILLE: YARE TREE GRILLE BY GREENBLUE URBAN OR SIMILAR APPROVED. COLOUR: BLACK RAILINGS TO UPPER GARDEN EDGE AND PATIOS. STEEL VERTICAL BAR

NEW LOW BRICK WALL WITH RAILINGS TO PUBLIC REALM BOUNDARY. WALL HEIGHT 400mm. STEEL VERTICAL BAR RAILINGS

TO SIT ATOP WALL 700mm HIGH. TOTAL TIMBER FENCE AND GATE: HARDWOOD TIMBER FENCE AND GATE, 1800mm HIGH,

STAINLESS STEEL SHEFFIELD CYCLE STANDS

This document should not be relied on or used in circumstances other than those for which it was prepared and for which Tyler Grange was appointed.

Tyler Grange accepts no responsibility for this document to any other party other than the person by whom it was appointed.