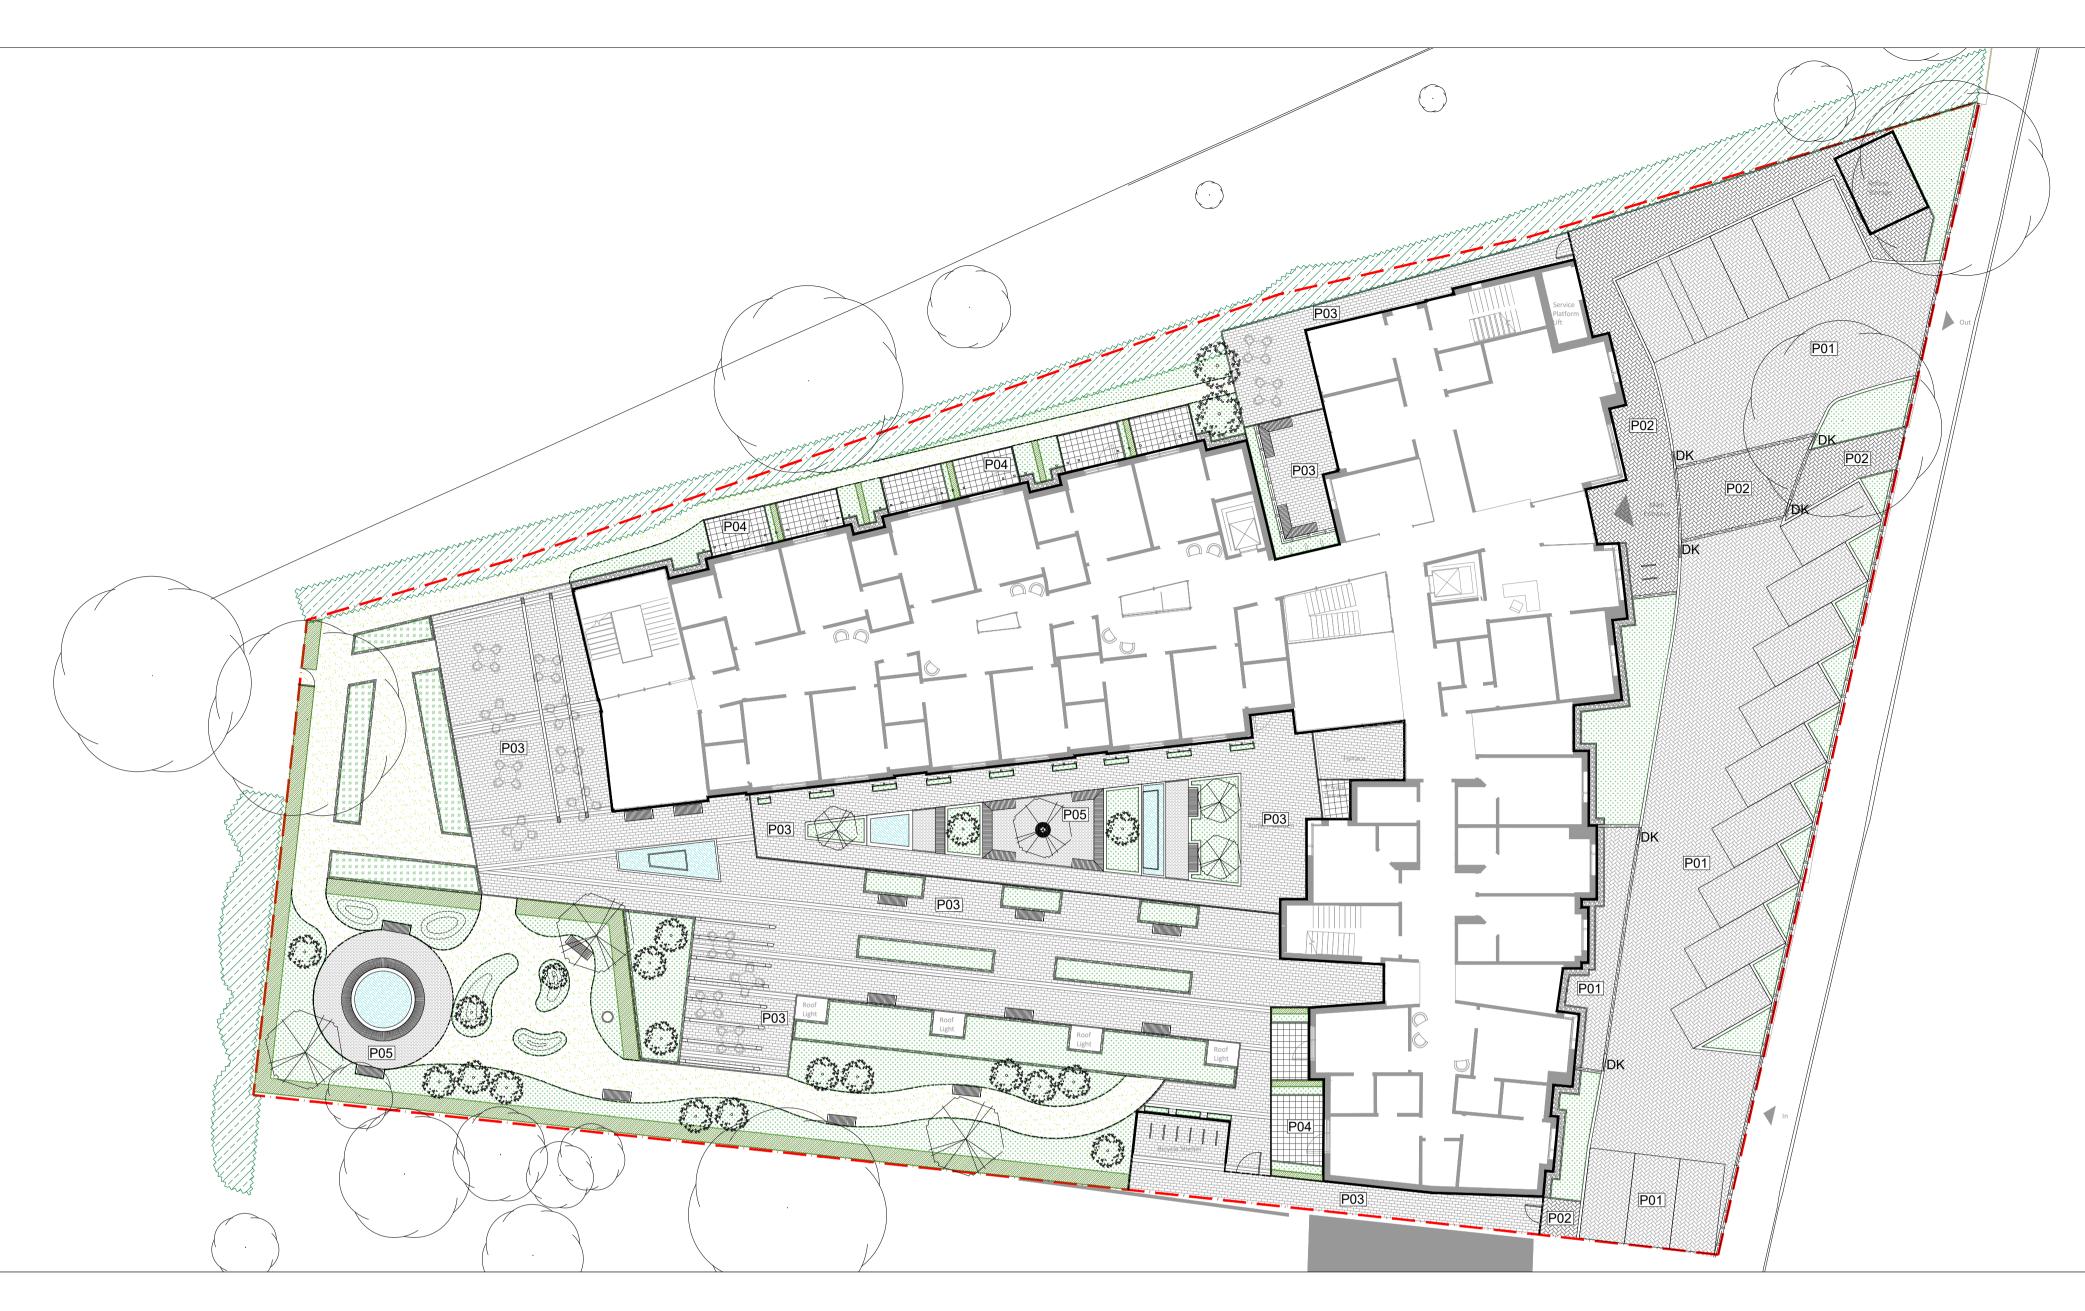

| GENERAL A                             | ARRANGEMENT PLANS 1:200                                                                                                                                                                 |  |  |  |  |  |  |  |
|---------------------------------------|-----------------------------------------------------------------------------------------------------------------------------------------------------------------------------------------|--|--|--|--|--|--|--|
| · · · · · · · · · · · · · · · · · · · | APPLICATION SITE BOUNDARY                                                                                                                                                               |  |  |  |  |  |  |  |
| SURFACE MATERIALS                     |                                                                                                                                                                                         |  |  |  |  |  |  |  |
| P01                                   | CONCRETE PERMEABLE PAVING TO VEHICULAR<br>AREAS AND PARKING BAYS : MARSHALLS TEGULA<br>PRIORA OR SIMILAR APPROVED. SIZE: 240x160x80mm.<br>COLOUR: TRADITIONAL. BOND: HERRINGBONE        |  |  |  |  |  |  |  |
| P02                                   | CONCRETE PERMEABLE PAVING TO PEDESTRIAN<br>ENTRANCE : MARSHALLS TEGULA PRIORA OR SIMILAR<br>APPROVED. SIZE: 240x160x60/80mm. COLOUR:<br>PENNANT GREY. BOND: HERRINGBONE                 |  |  |  |  |  |  |  |
| <b>P03</b>                            | CONCRETE PERMEABLE PAVING TO GARDENS:<br>MARSHALLS TEGULA PRIORA OR SIMILAR APPROVED.<br>SIZE: 240/160x160x60mm. COLOUR: HARVEST. BOND:<br>STRETCHER                                    |  |  |  |  |  |  |  |
| P04                                   | CONCRETE PERMEABLE PAVING TO PRIVATE PATIOS:<br>MARSHALLS PRIORA FLAG OR SIMILAR APPROVED.<br>SIZE: 400x400x65mm. COLOUR: NATURAL. BOND:<br>STACK                                       |  |  |  |  |  |  |  |
|                                       | FEATURE BANDING: CONCRETE PERMEABLE PAVING<br>MARSHALLS TEGULA PRIORA OR SIMILAR APPROVED.<br>SIZE: 160x160x60mm. COLOUR: PENNANT GREY. BOND:<br>STRETCHER COURSE IN TWO OR FOUR ROWS   |  |  |  |  |  |  |  |
| P05                                   | PERMEABLE SURFACE TO SUNKEN GARDEN AND<br>AROUND WATER FEATURE: BREEDON SELF BINDING<br>GRAVEL OR SIMILAR APPROVED. COLOUR: GOLDEN<br>AMBER                                             |  |  |  |  |  |  |  |
|                                       | GRAVEL MAINTENANCE PATH. BUFF FLINT GRAVEL BY<br>CED OR SIMILAR APPROVED. 20mm NOMINAL<br>PARTICLE SIZE. LAID TO A DEPTH OF 150mm                                                       |  |  |  |  |  |  |  |
|                                       | RAISED KERB: CONSERVATION KERB BY MARSHALLS<br>OR SIMILAR APPROVED. SIZE: 145x255x915mm.<br>COLOUR: SILVER GREY. LAID WITH 125mm UPSTAND.<br>DROP KERBS PROVIDED AT FLUSH ACCESS POINTS |  |  |  |  |  |  |  |
|                                       | FLUSH KERB: CONSERVATION KERB BY MARSHALLS<br>OR SIMILAR APPROVED. SIZE: 145x255x915mm.<br>COLOUR: SILVER GREY. LAID FLUSH                                                              |  |  |  |  |  |  |  |
|                                       | FLUSH KERB: FLAT TOP EDGING BY MARSHALLS OR<br>SIMILAR APPROVED. SIZE: 50x150x914mm. COLOUR:<br>STANDARD GREY. LAID FLUSH                                                               |  |  |  |  |  |  |  |
|                                       | EDGING: BORDERLINE LANDSCAPE EDGING BY KINLEY<br>OR SIMILAR APPROVED. SIZE: 150x3mm. COLOUR:<br>POWDERCOATED BROWN.                                                                     |  |  |  |  |  |  |  |

KEY

BENCHES AND SEATING: TIMBER BENCHES AND SEATS, LINEAR AND RADIAL. TO HAVE BACKRESTS AND

RAISED HARDWOOD TIMBER

WATER FEATURES/PONDS: FOUR WATER FEATURES TO INCLUDE SOME WITH FOUNTAINS/CASCADE/FISH POND

LOCATION FOR BIRD BATH/SUNDIAL

PERGOLA TO MATCH ARCHITECT'S

CIRCULAR TREE GRILLE: YARE TREE GRILLE BY GREENBLUE URBAN OR SIMILAR APPROVED. COLOUR: BLACK RAILINGS TO UPPER GARDEN EDGE AND PATIOS. STEEL VERTICAL BAR

NEW LOW BRICK WALL WITH RAILINGS TO PUBLIC REALM BOUNDARY. WALL HEIGHT 400mm. STEEL VERTICAL BAR RAILINGS

TO SIT ATOP WALL 700mm HIGH. TOTAL TIMBER FENCE AND GATE: HARDWOOD TIMBER FENCE AND GATE, 1800mm HIGH,

STAINLESS STEEL SHEFFIELD CYCLE STANDS

This document should not be relied on or used in circumstances other than those for which it was prepared and for which Tyler Grange was appointed.

Tyler Grange accepts no responsibility for this document to any other party other than the person by whom it was appointed.