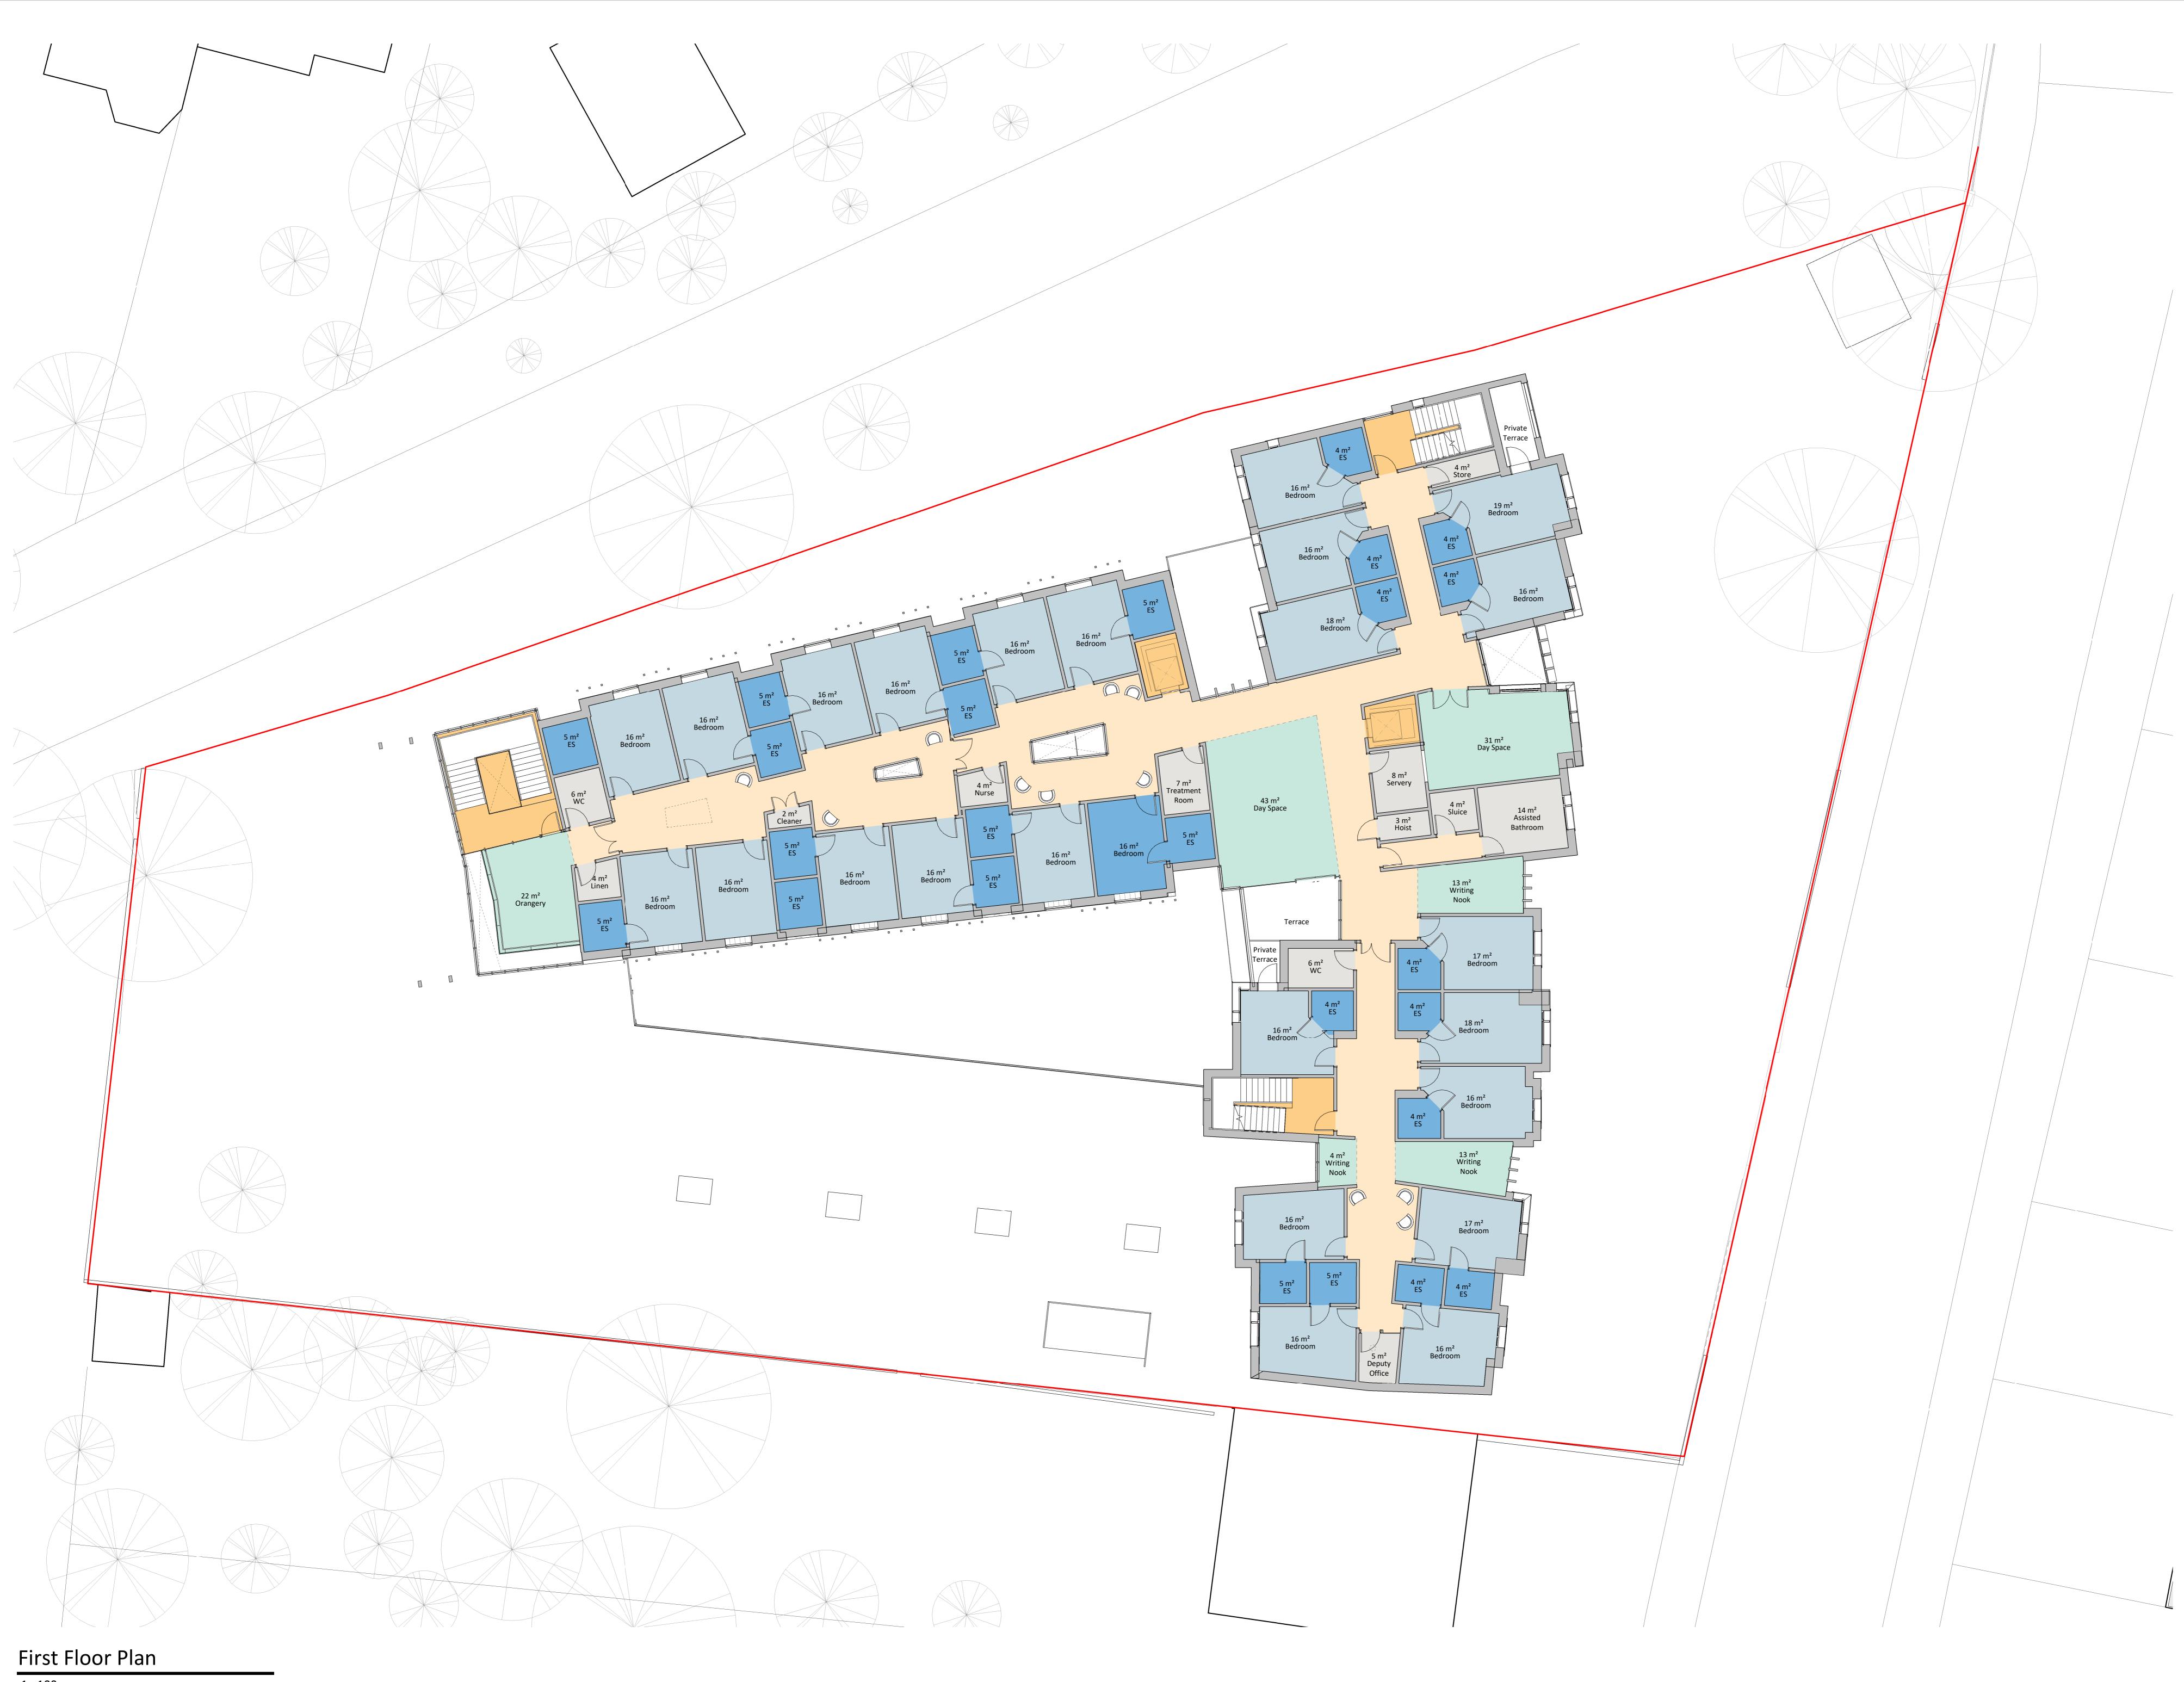

Issued for information **Project** Danson Road

Carebase

**Drawing** GA First Floor Plan

| Drawing No.      |            |            |       |        |      |          |
|------------------|------------|------------|-------|--------|------|----------|
| Project ID       | Originator | Zone       | Level | Туре   | Role | Number   |
| DAN              | - RYD -    | - 00       | 01 -  | - DR - | А    | - 3001   |
| Ryder Project No | o. So      | cale at A0 |       | Status |      | Revision |
| 10020-00         |            | 1:100      |       | S0     |      | P7       |