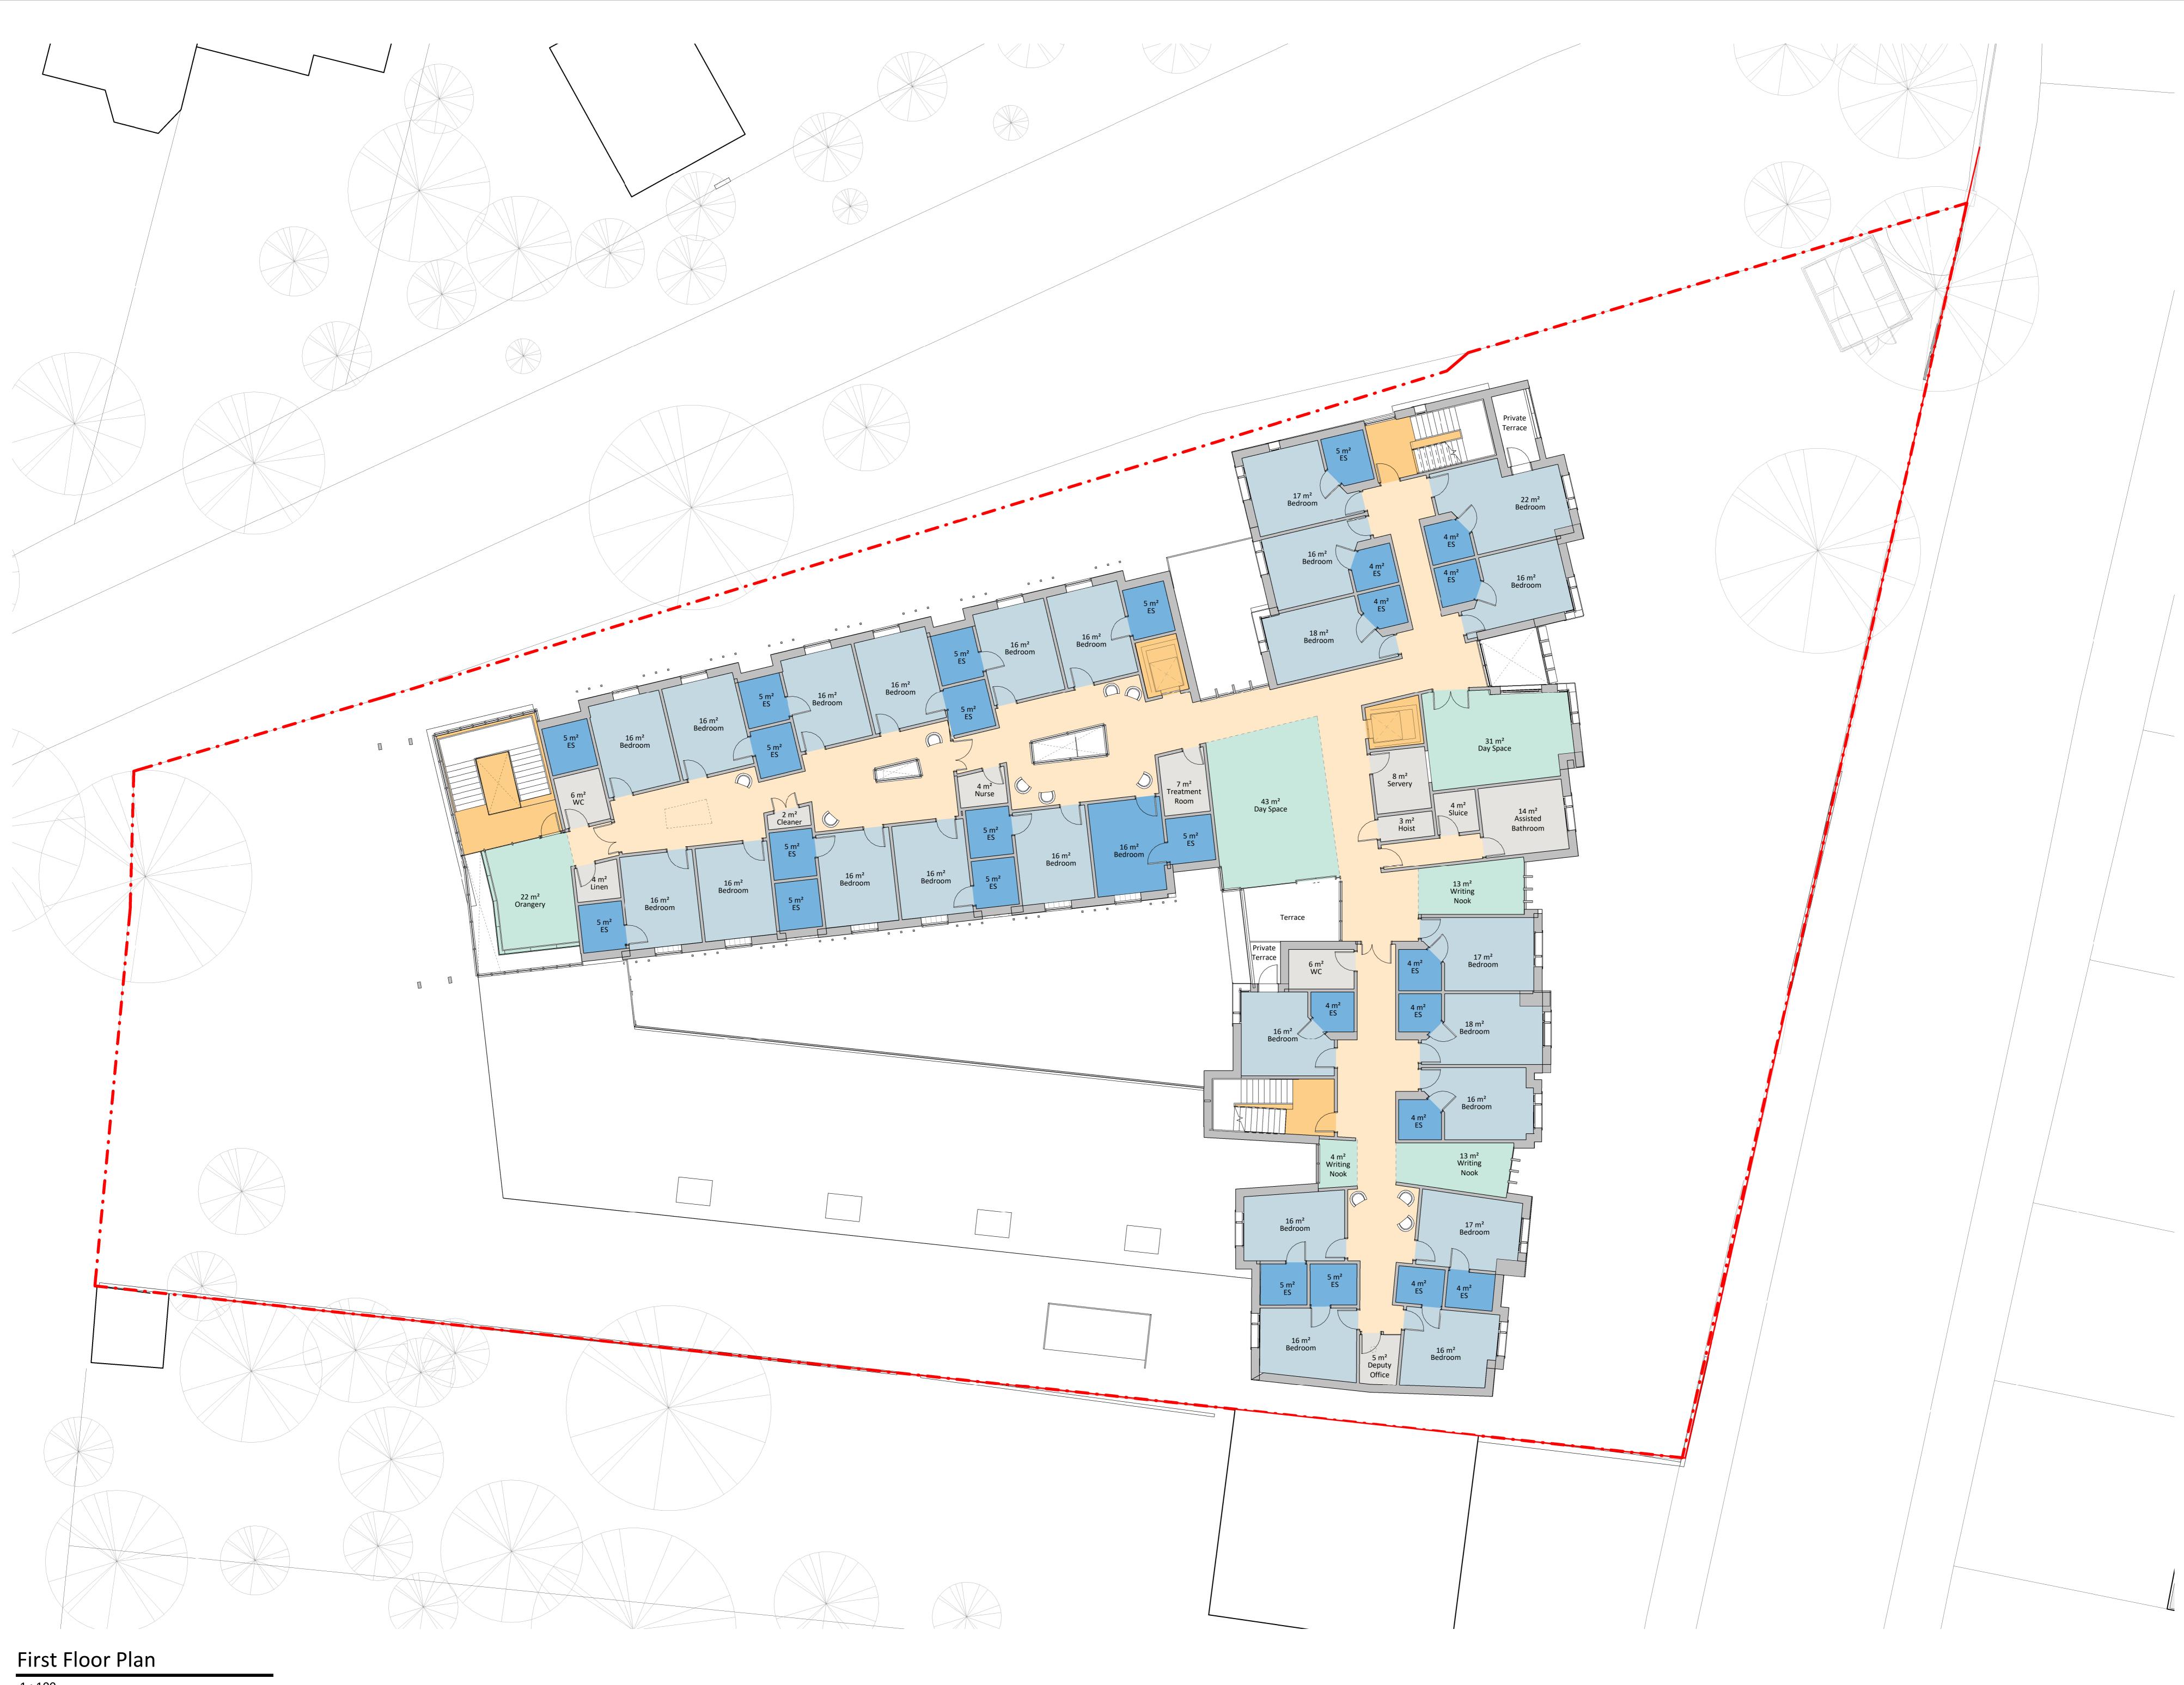

Issued for information

**Project** Danson Road Carebase

**Drawing** GA First Floor Plan

| Drawing No.       |            |            |       |        |      |          |
|-------------------|------------|------------|-------|--------|------|----------|
| Project ID        | Originator | Zone       | Level | Туре   | Role | Number   |
| DAN               | - RYD -    | - 00       | 01 -  | DR -   | А    | - 3001   |
| Ryder Project No. |            | cale at A0 |       | Status |      | Revision |
| 10020-00          |            | 1:100      |       | S2     |      | P8       |