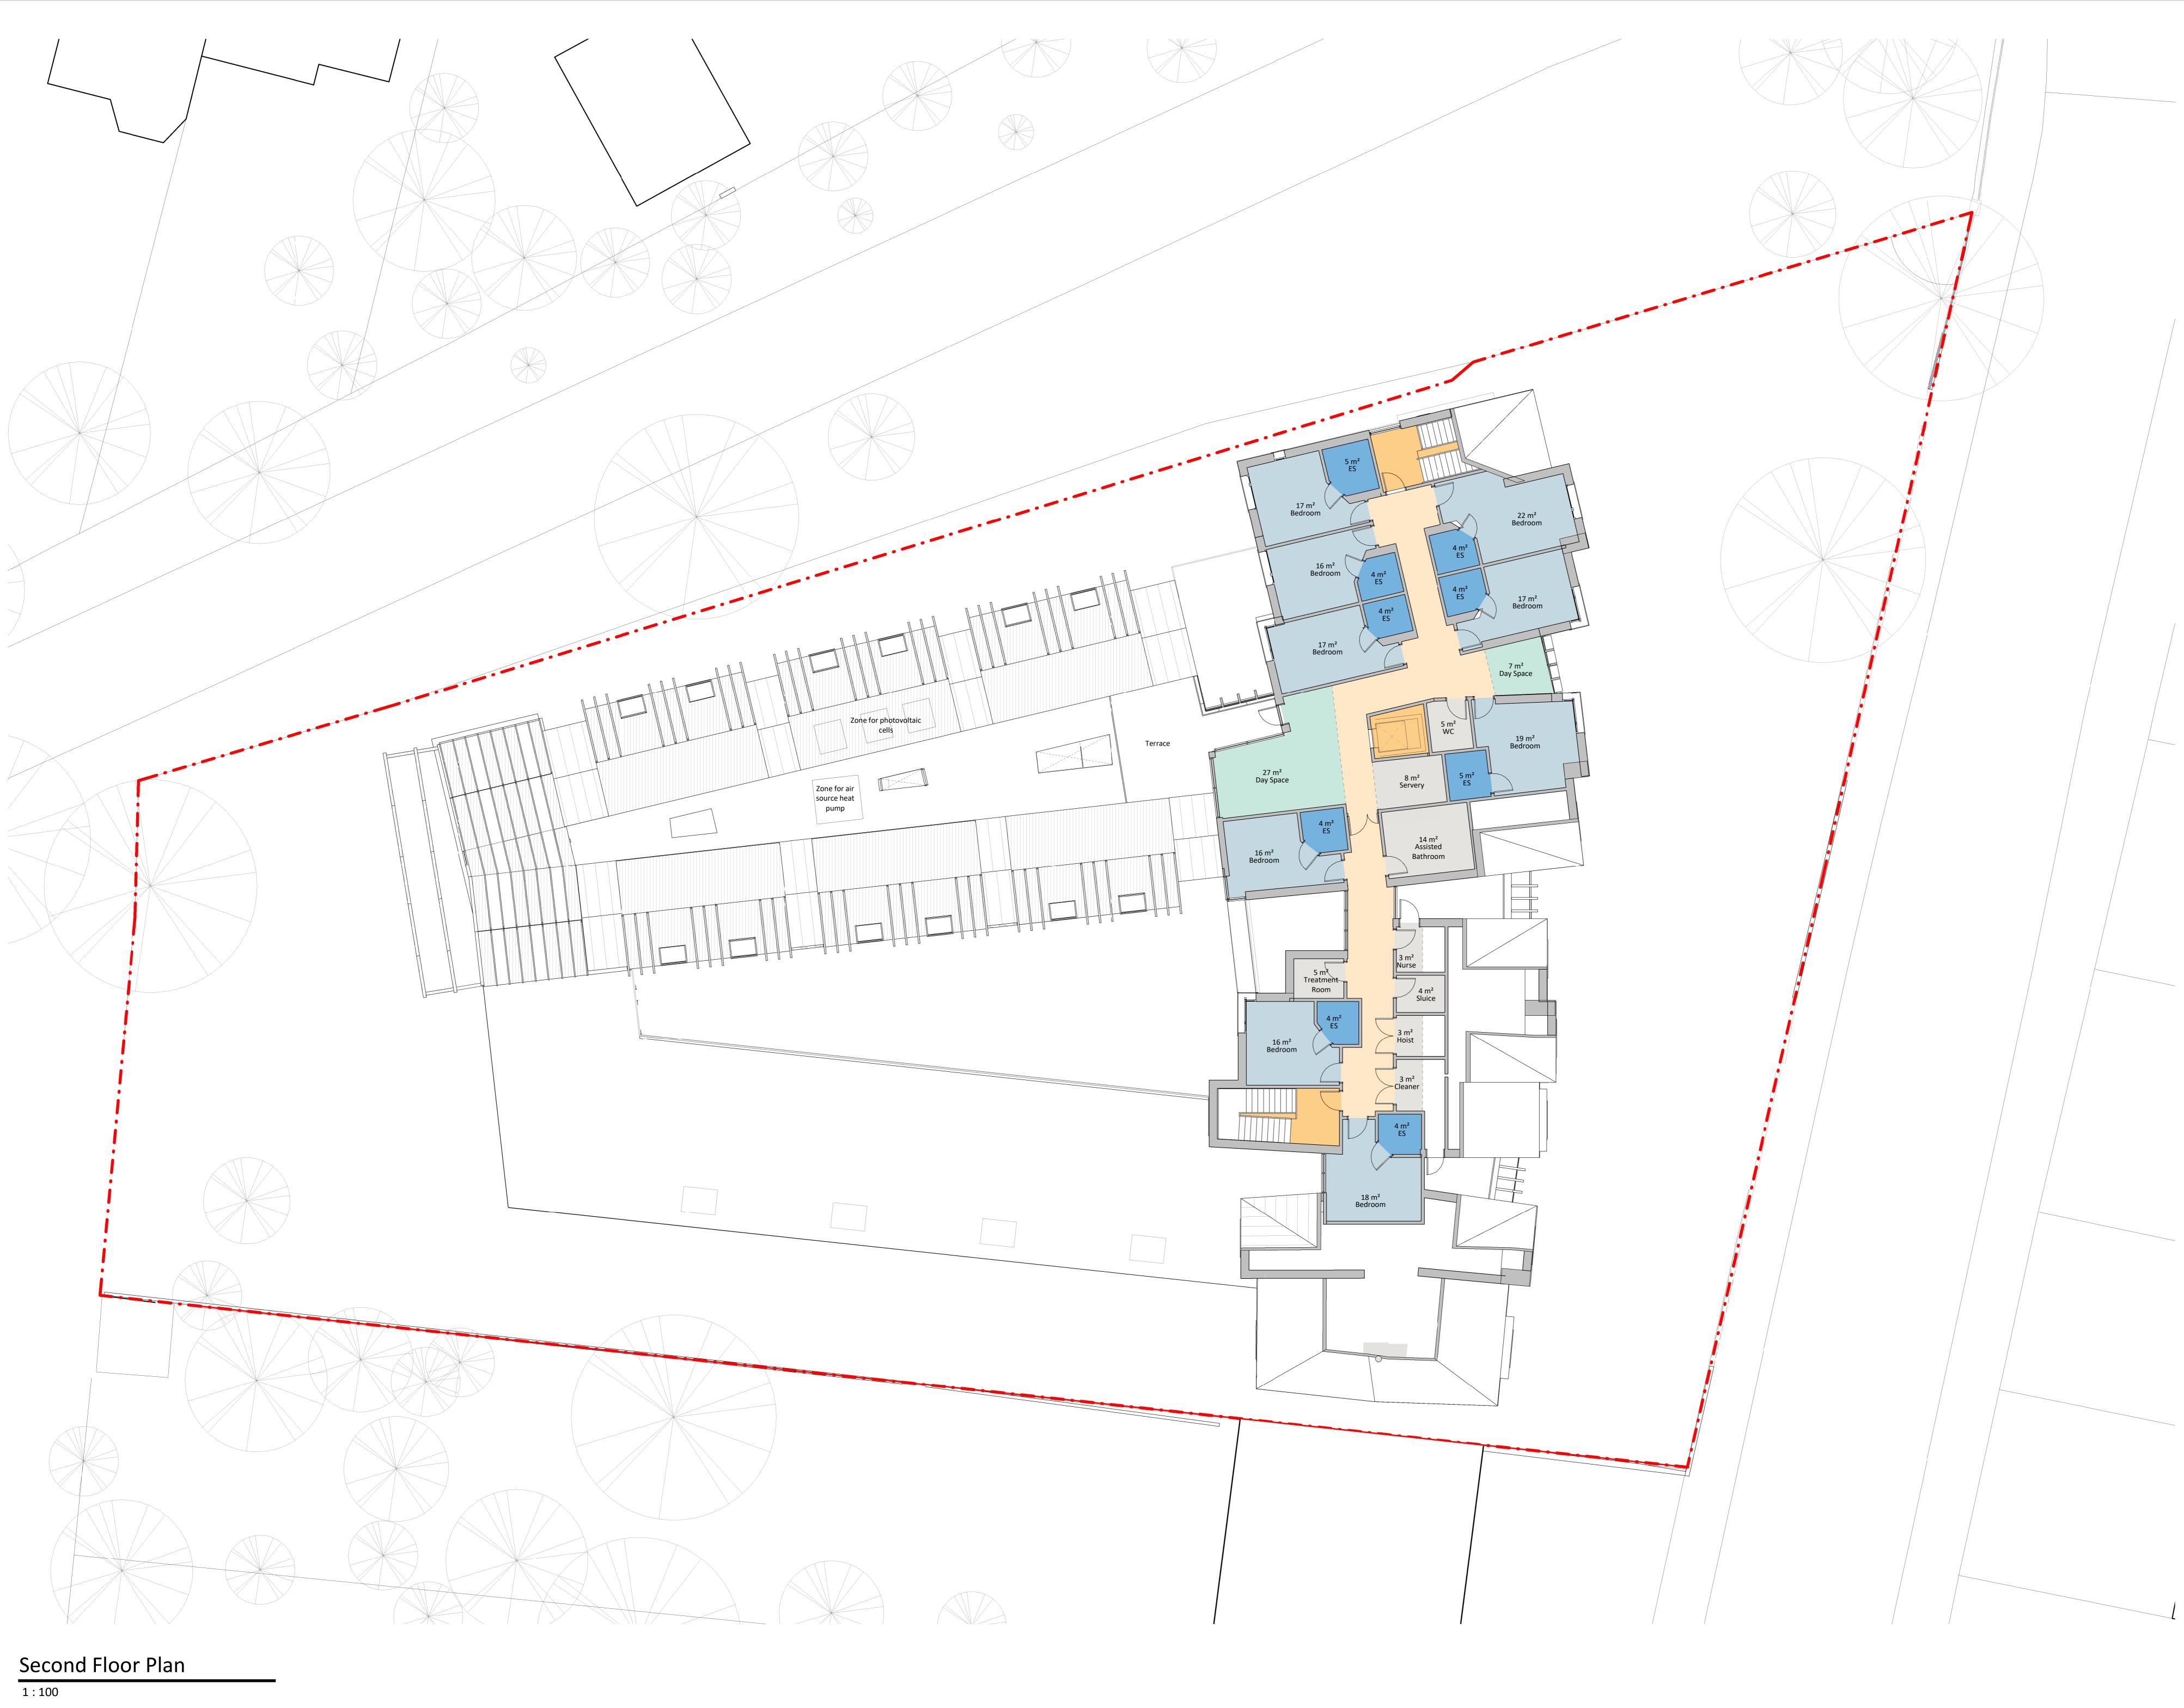

Issued for information

**Project** Danson Road

Carebase

**Drawing** GA Second Floor Plan

| Drawing No.<br>Project ID<br>DAN | <b>Originator Zon</b><br>- RYD - 00 | <b>Type</b><br>- DR - | Role Number<br>A - 3002 |
|----------------------------------|-------------------------------------|-----------------------|-------------------------|
| <b>Ryder Project N</b>           | o. Scale a                          | <br><b>Status</b>     | Revision                |
| 10020-00                         | 1 : 1                               | S2                    | P8                      |