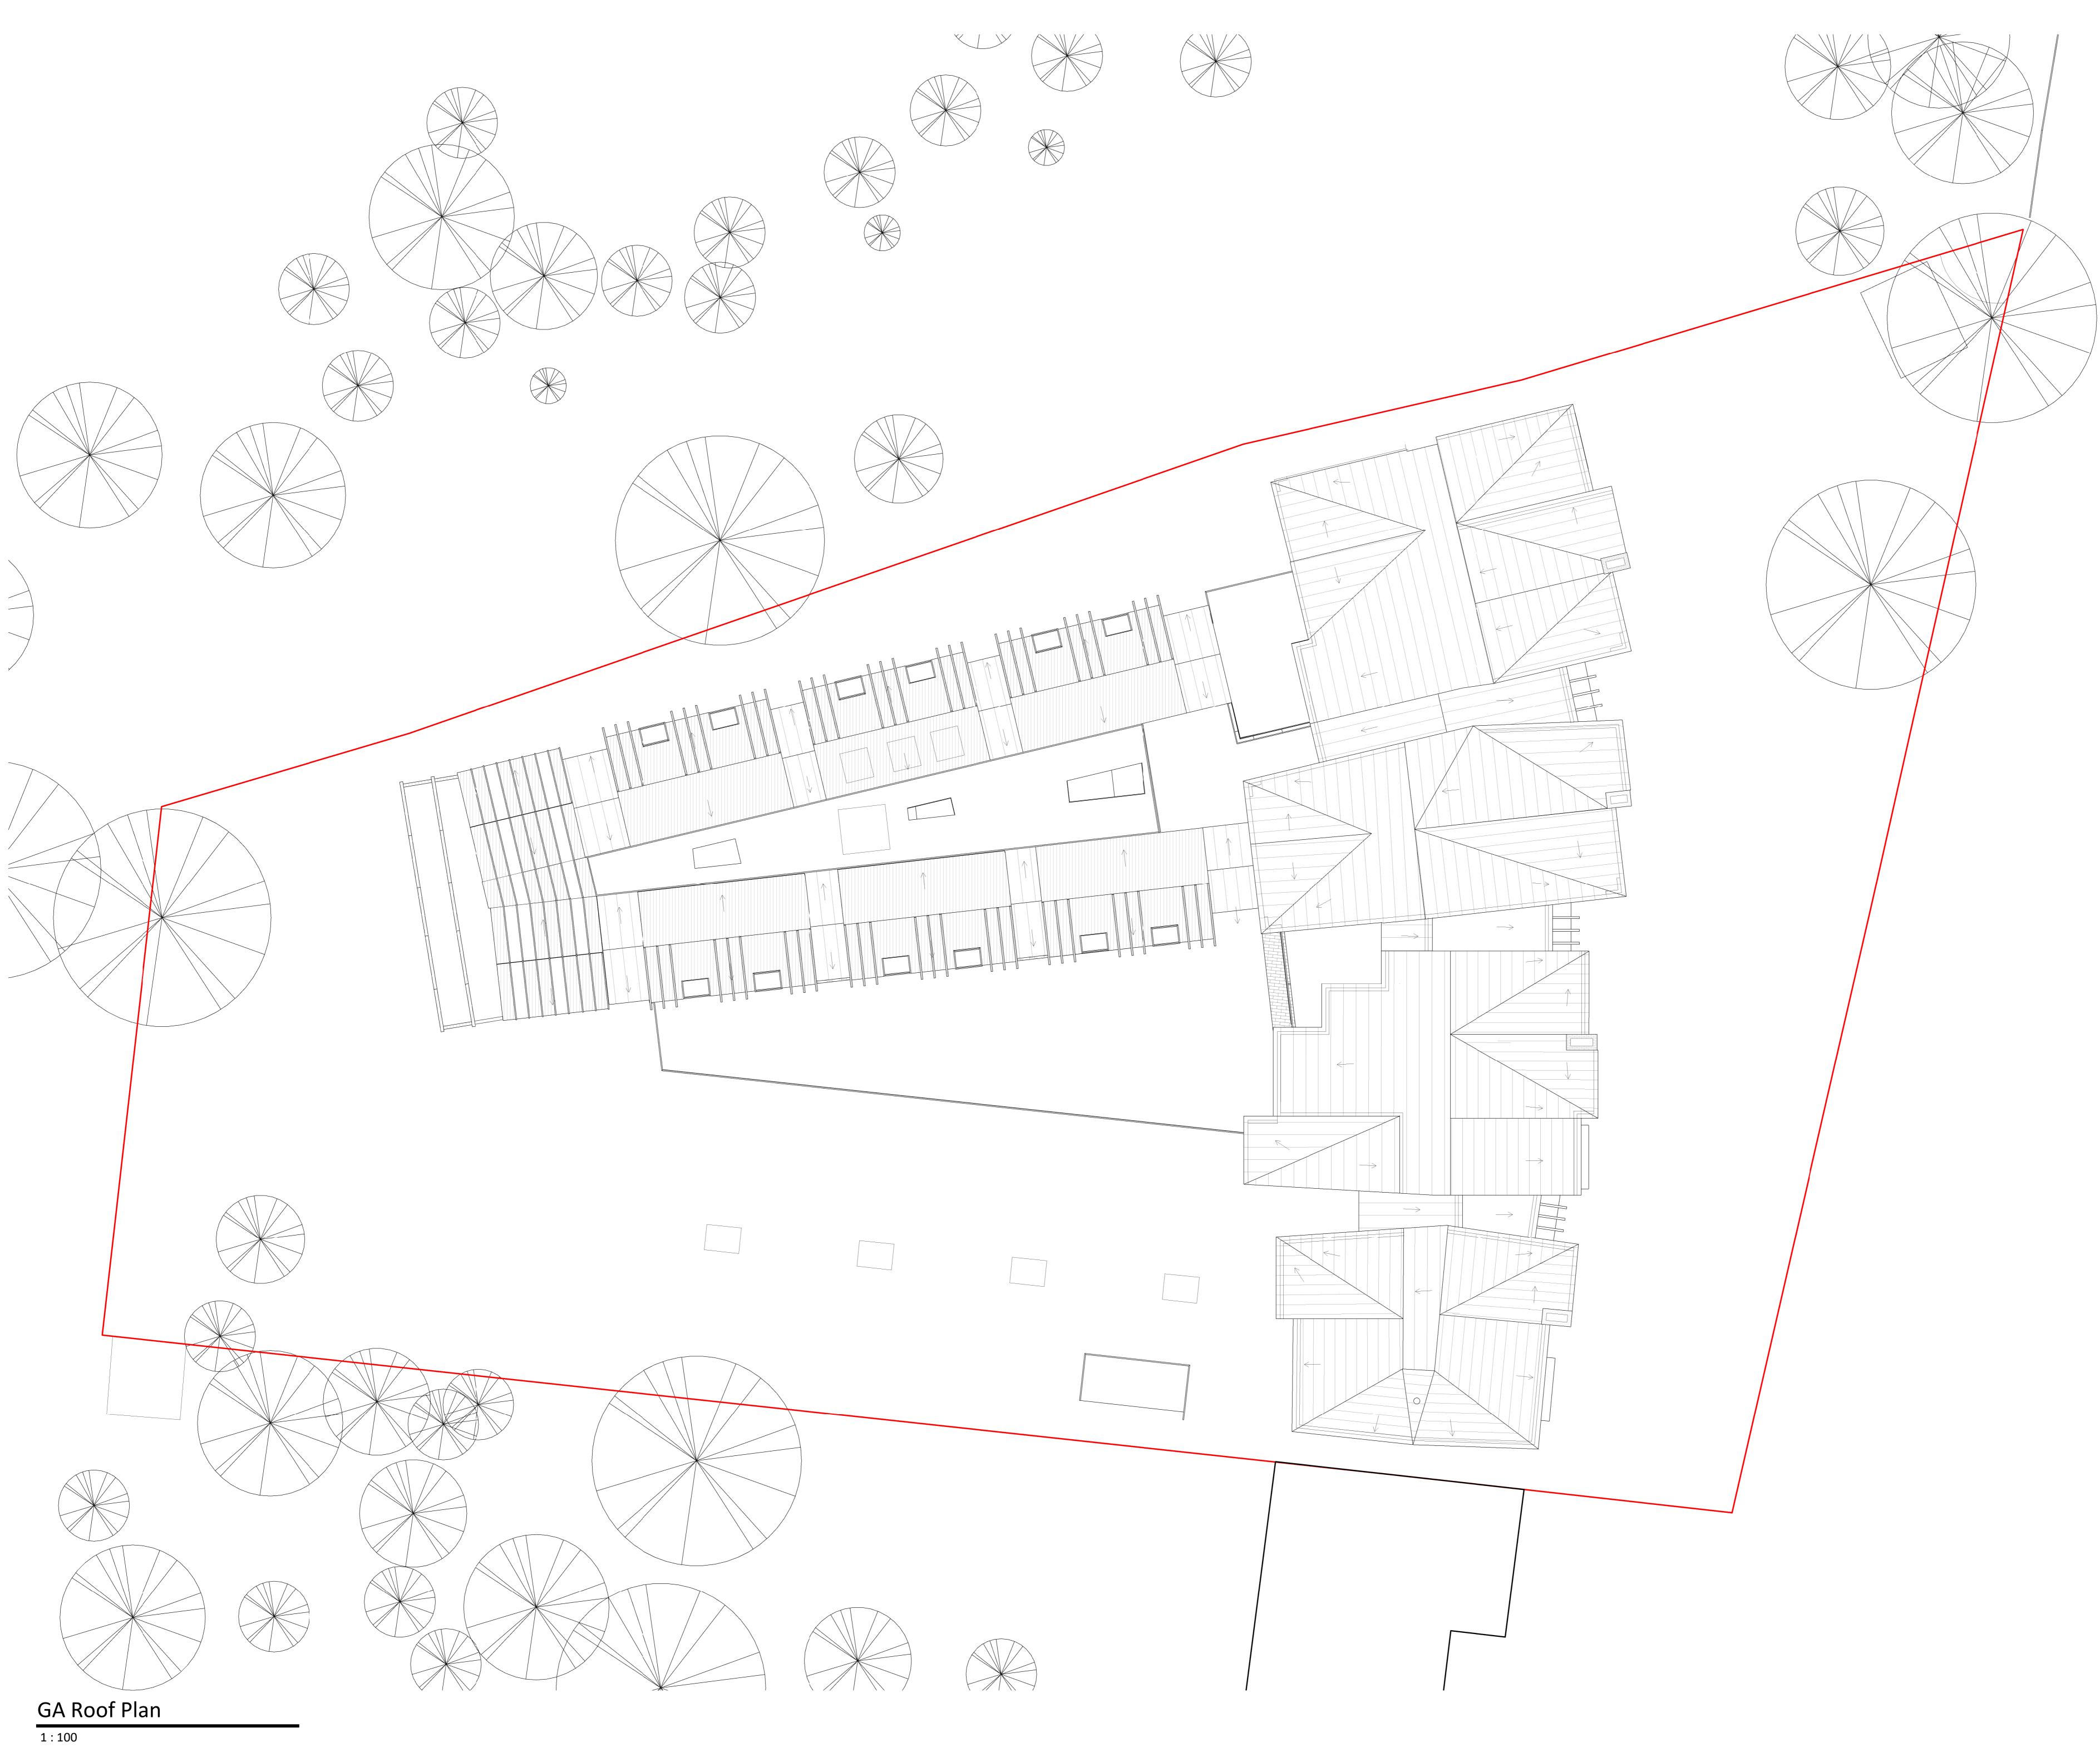

**Drawing** GA Roof Plan

| Drawing No.<br>Project ID | Originator | Zone       | Level | Туре   | Role | Number   |
|---------------------------|------------|------------|-------|--------|------|----------|
| DAN                       | - RYD -    | - 00       | RF    | - DR - | A    | - 3004   |
| Ryder Project No.         |            | cale at A0 |       | Status |      | Revision |
| 10020-00                  |            | 1:100      |       | S0     |      | P2       |