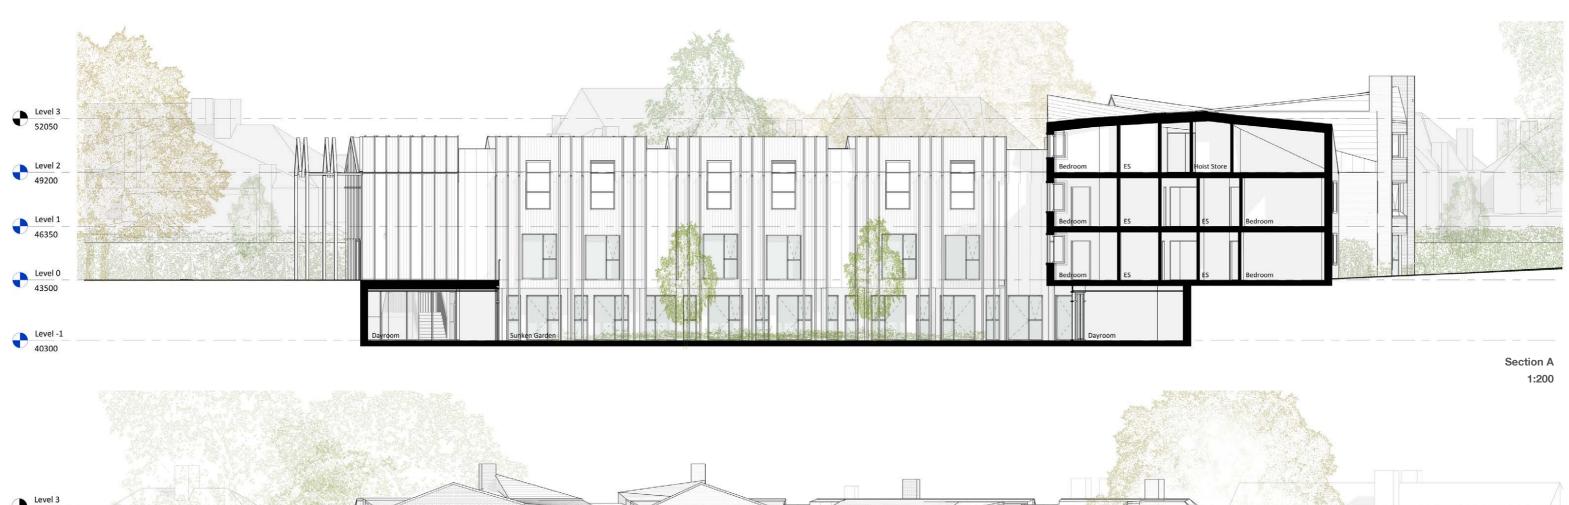

# **Design Approach Sections**





Section C 1:200



# **Design Approach Visualisations**



# **Design Approach Existing Elevations** 2 Danson Road driveway 2 Danson Road 2 Danson Road rear garden Existing north elevation 12 Danson Road 10 Danson Road 8 Danson Road 6 Danson Road

Existing east elevation

## **Design Approach Proposed Elevations**

Proposed north elevation 1:200

52.7

52.4

1. Metal frame for planted climbers

2. Vertical standing seam red/brown VMZinc fascia system

3. Vertical standing seam dark red/brown VMZ-inc fascia system

4. Vertical standing seam grey VMZinc fascia system

5. Sun tunnel

6. Red brick with light mortar

7. Red/brown brick with dark mortar

8. Red brick with dark mortar

9. Red/brown brick with light mortar

10. Fixed glazing

11. Masonry window surround

12. Masonry mullions