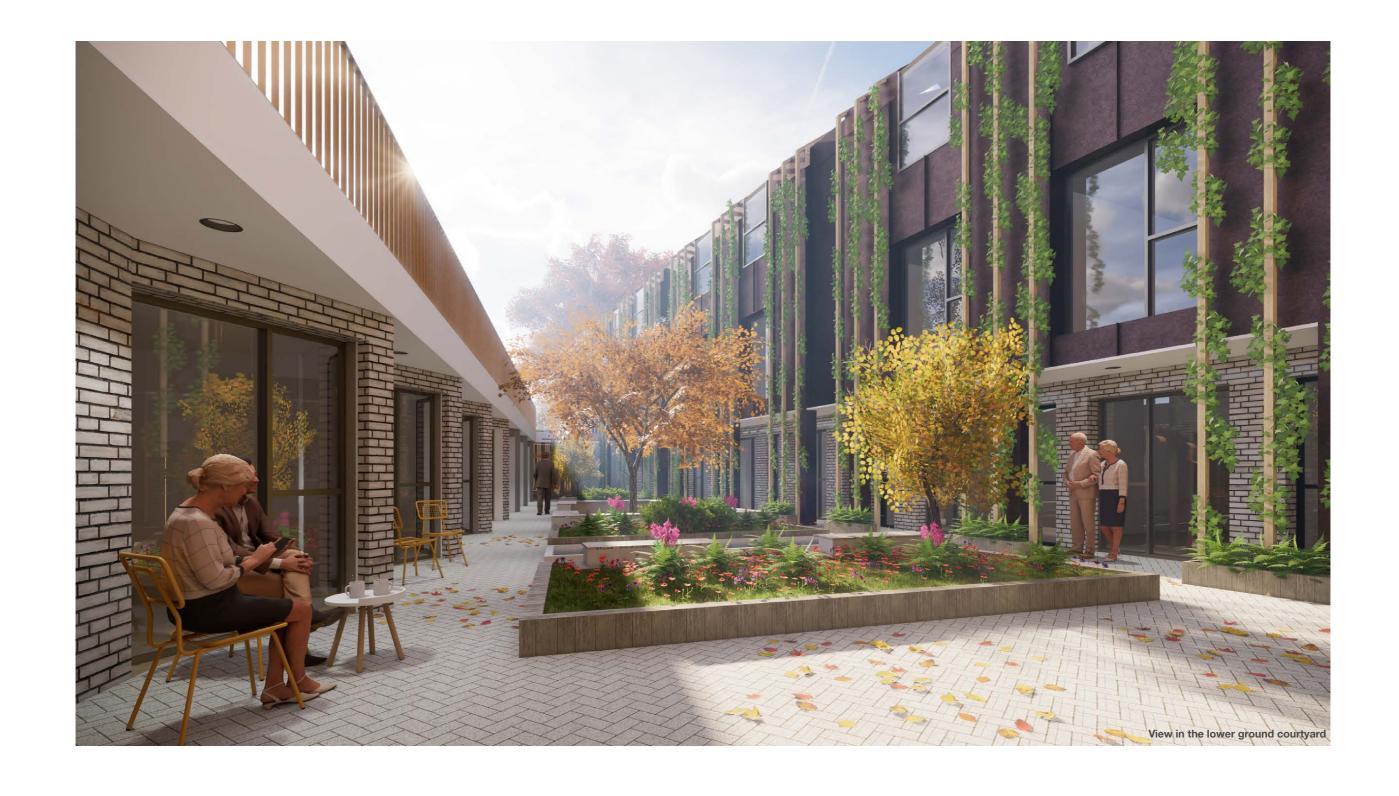

# **Design Approach Sections**





Section C 1:200



# **Design Approach Visualisations**



# **Design Approach Existing Elevations** 2 Danson Road driveway 2 Danson Road 2 Danson Road rear garden Existing north elevation 12 Danson Road 10 Danson Road 8 Danson Road 6 Danson Road

Existing east elevation

## **Design Approach Proposed Elevations**

Proposed north elevation 1:200

52.7

52.4

1. Metal frame for planted climbers

2. Vertical standing seam red/brown VMZinc fascia system

3. Vertical standing seam dark red/brown VMZ-inc fascia system

4. Vertical standing seam grey VMZinc fascia system

5. Sun tunnel

6. Red brick with light mortar

7. Red/brown brick with dark mortar

8. Red brick with dark mortar

9. Red/brown brick with light mortar

10. Fixed glazing

11. Masonry window surround

12. Masonry mullions

13. Fixed window with integral inward opening section. Alumin