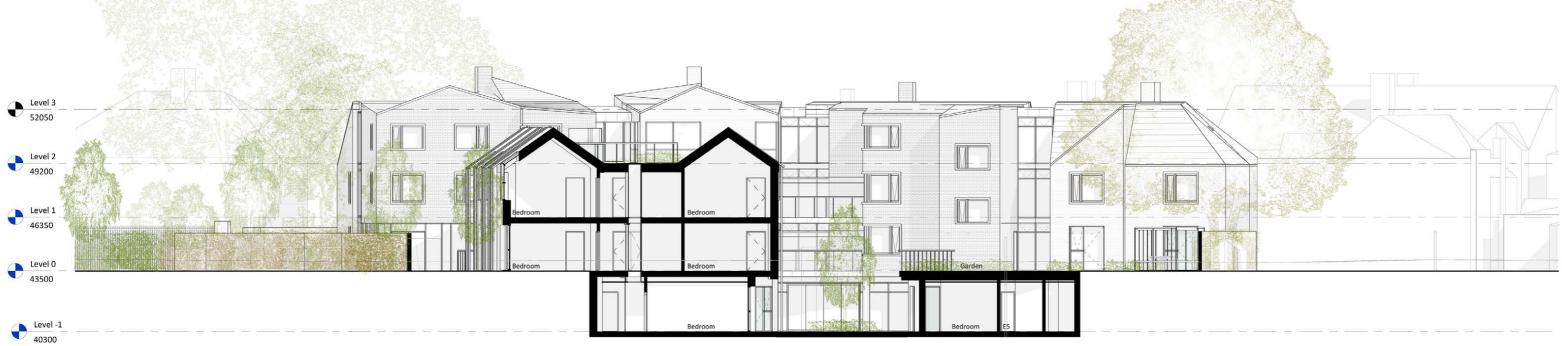

# **Design Approach Sections**





Section C 1:200



# **Design Approach Visualisations**



# **Design Approach Existing Elevations** 2 Danson Road driveway 2 Danson Road 2 Danson Road rear garden Existing north elevation 12 Danson Road 10 Danson Road 8 Danson Road 6 Danson Road

Existing east elevation

## **Design Approach Proposed Elevations**

Proposed north elevation 1:200

52.7

52.4

1. Metal frame for planted climbers

2. Vertical standing seam red/brown VMZinc fascia system

3. Vertical standing seam dark red/brown VMZ-inc fascia system

4. Vertical standing seam grey VMZinc fascia system

5. Sun tunnel

6. Red brick with light mortar

7. Red/brown brick with dark mortar

8. Red brick with dark mortar

9. Red/brown brick with light mortar

10. Fixed glazing

11. Masonry window surround

12. Masonry mullions

13