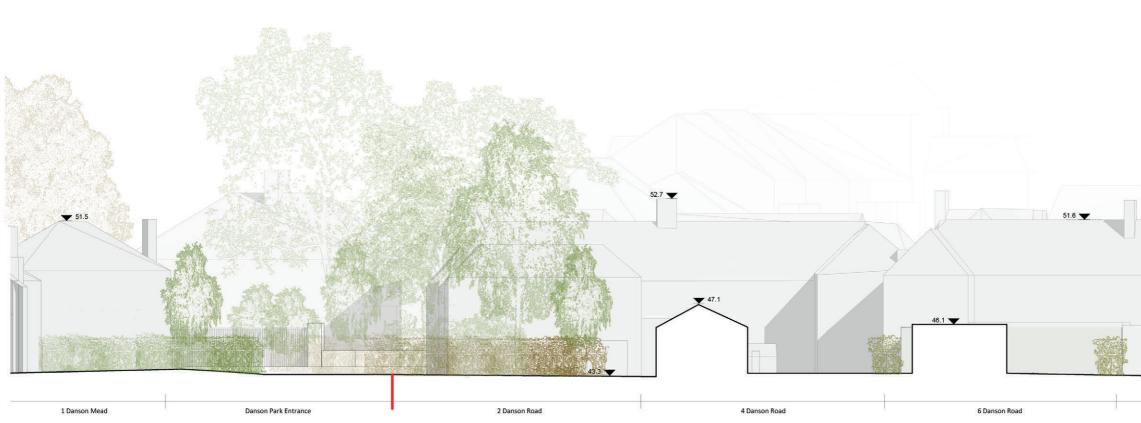

ting north elevation Liston Liston

Existing east elevation 1:200

## **Design Approach**

**Proposed Elevations** 

52.7 52.4

- 1. Metal frame for planted climbers
- 2. Vertical standing seam red/brown VMZinc fascia system
- 3. Vertical standing seam dark red/brown VMZinc fascia system
- 4. Vertical standing seam grey VMZinc fascia system
- 5. Sun tunnel
- 6. Red brick with light mortar
- 7. Red/brown brick with dark mortar
- 8. Red brick with dark mortar
- 9. Red/brown brick with light mortar
- 10. Fixed glazing
- 11. Masonry window surround

- 12. Masonry mullions
- Fixed window with integral inward opening section. Aluminium external facing in selected RAL colour tbc
- 14. Full height glazing to enclose a winter garden

Proposed north elevation 1:200

Proposed east elevation 1:200





Eisting south elevation 1:200

Existing west elevation 1:200

## **Design Approach**

**Proposed Elevations** 

- 1. Metal Frame for planted climbers
- 2. Vertical standing seam red/brown VMZinc fascia system
- 3. Vertical standing seam dark red/brown VMZinc fascia system
- 4. Vertical standing seam grey VMZinc fascia system
- 5. Sun tunnel

50.7

- 6. Red brick with light mortar
- 7. Red/brown brick with dark mortar
- 8. Red brick with dark mortar
- 9. Red/brown brick with light mortar
- 10. Fixed glazing
- 11. Masonry window surround

- 12. Masonry mullions
- Fixed window with integral inward opening section. Aluminium external facing in selected RAL colour tbc
- 14. Full height glazing to enclose a winter garden

Proposed south elevation 1:200

Proposed west elevation 1:200