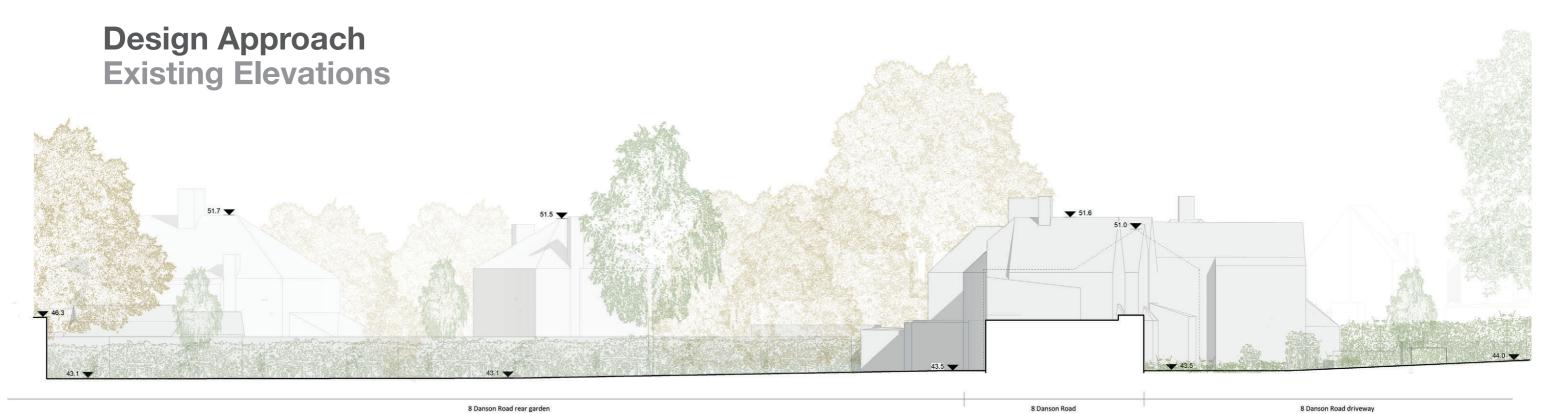

isting north elevation Liston Liston

Existing east elevation 1:200

## **Design Approach**

**Proposed Elevations** 

52.7 52.4

- 1. Metal frame for planted climbers
- 2. Vertical standing seam red/brown VMZinc fascia system
- 3. Vertical standing seam dark red/brown VMZinc fascia system
- 4. Vertical standing seam grey VMZinc fascia system
- 5. Sun tunnel
- 6. Red brick with light mortar
- 7. Red/brown brick with dark mortar
- 8. Red brick with dark mortar
- 9. Red/brown brick with light mortar
- 10. Fixed glazing
- 11. Masonry window surround

- 12. Masonry mullions
- Fixed window with integral inward opening section. Aluminium external facing in selected RAL colour tbc
- 14. Full height glazing to enclose a winter garden

Proposed north elevation 1:200

Proposed east elevation 1:200





Eisting south elevation 1:200

Existing west elevation 1:200

## **Design Approach**

**Proposed Elevations** 

- 1. Metal Frame for planted climbers
- 2. Vertical standing seam red/brown VMZinc fascia system
- 3. Vertical standing seam dark red/brown VMZinc fascia system
- 4. Vertical standing seam grey VMZinc fascia system
- 5. Sun tunnel

50.7

- 6. Red brick with light mortar
- 7. Red/brown brick with dark mortar
- 8. Red brick with dark mortar
- 9. Red/brown brick with light mortar
- 10. Fixed glazing
- 11. Masonry window surround

- 12. Masonry mullions
- Fixed window with integral inward opening section. Aluminium external facing in selected RAL colour tbc
- 14. Full height glazing to enclose a winter garden

Proposed south elevation 1:200

Proposed west elevation 1:200