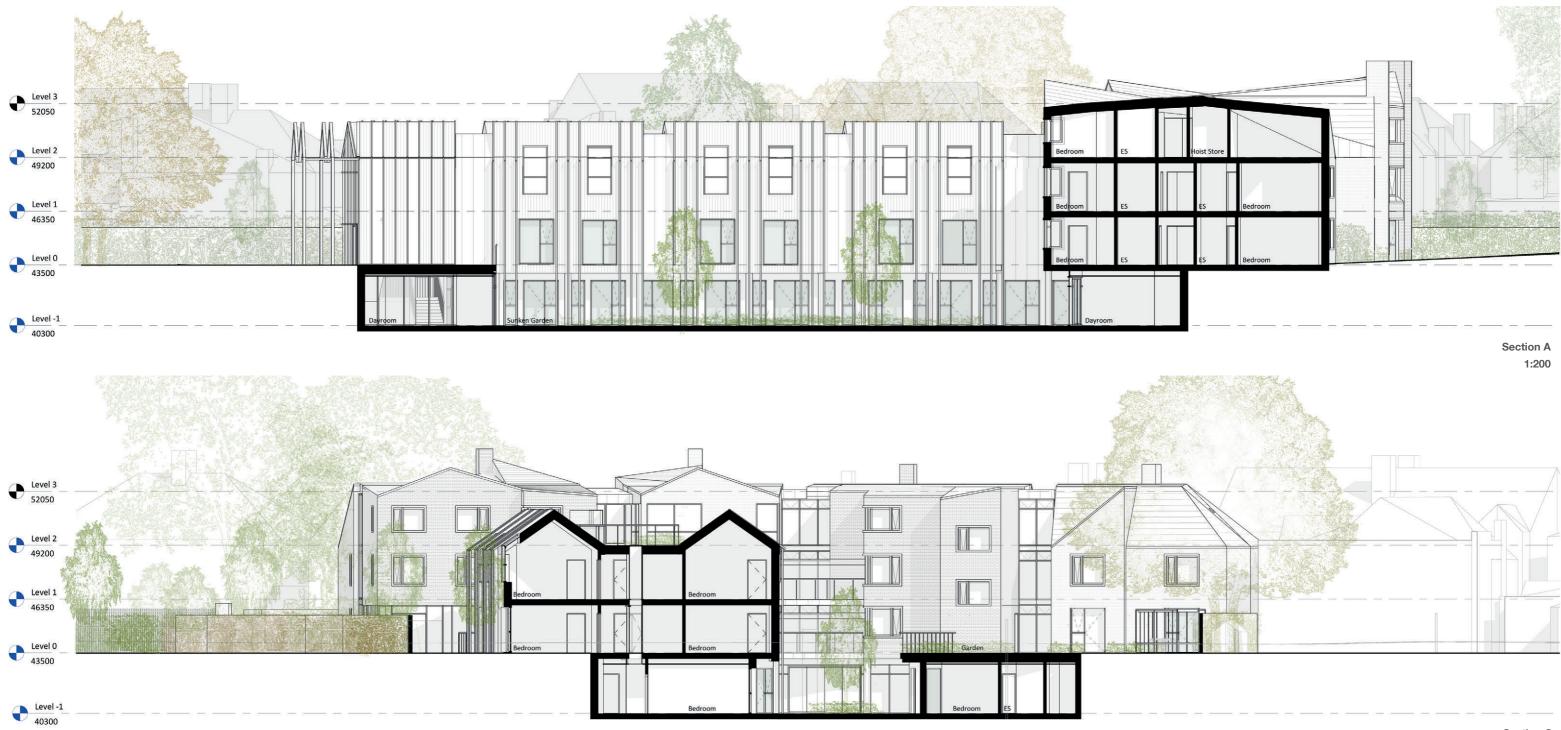

## **Design Approach Sections**





## 





Dation Listing north elevation Liston Liston

Existing east elevation 1:200

## **Design Approach**

**Proposed Elevations** 

52.7 52.4

- 1. Metal frame for planted climbers
- 2. Vertical standing seam red/brown VMZinc fascia system
- 3. Vertical standing seam dark red/brown VMZinc fascia system
- 4. Vertical standing seam grey VMZinc fascia system
- 5. Sun tunnel
- 6. Red brick with light mortar
- 7. Red/brown brick with dark mortar
- 8. Red brick with dark mortar
- 9. Red/brown brick with light mortar
- 10. Fixed glazing
- 11. Masonry window surround

- 12. Masonry mullions
- Fixed window with integral inward opening section. Aluminium external facing in selected RAL colour tbc
- 14. Full height glazing to enclose a winter garden

Proposed north elevation 1:200

Proposed e