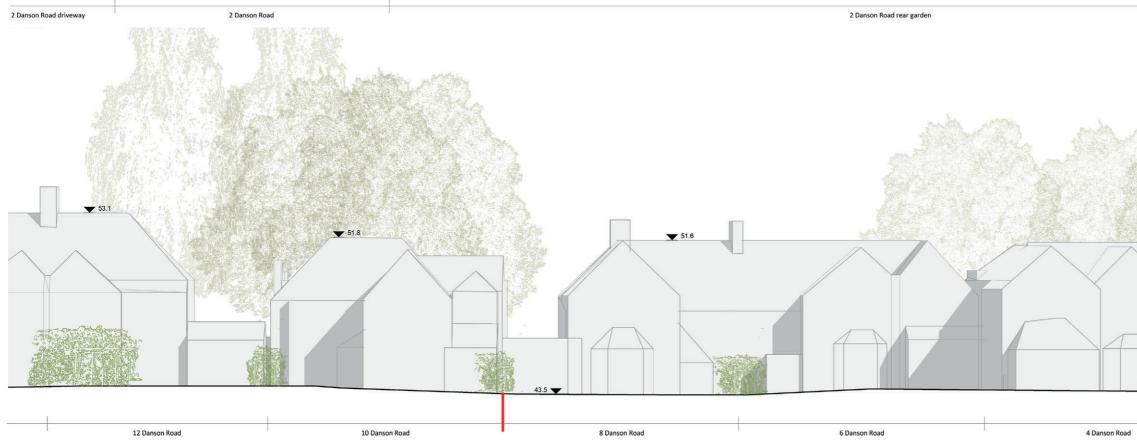

## **Design Approach Sections**





## 





Dation Listing north elevation Liston Liston

Existing east elevation 1:200

## **Design Approach**

**Proposed Elevations** 

52.7 52.4

- 1. Metal frame for planted climbers
- 2. Vertical standing seam red/brown VMZinc fascia system
- 3. Vertical standing seam dark red/brown VMZinc fascia system
- 4. Vertical standing seam grey VMZinc fascia system
- 5. Sun tunnel
- 6. Red brick with light mortar
- 7. Red/brown brick with dark mortar
- 8. Red brick with dark mortar
- 9. Red/brown brick with light mortar
- 10. Fixed glazing
- 11. Masonry window surround

- 12. Masonry mullions
- Fixed window with integral inward opening section. Aluminium external facing in selected RAL colour tbc
- 14. Full height glazing to enclose a winter garden

Proposed north elevation 1:200

Proposed east eleva